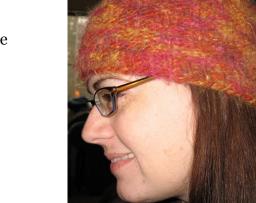

## **Multi-Color Diamond Pattern Hat**

Gauge:

Fits:

Needles Used: Yarn Used: 15 stitches = 4" 23 rows = 4" Teen-Adult Female Up to 22.25" Head Circumference US 8 Circular (5mm) Sensations Angel Hair Bulky Weight Berry (1 skein – 100g – 120yds)