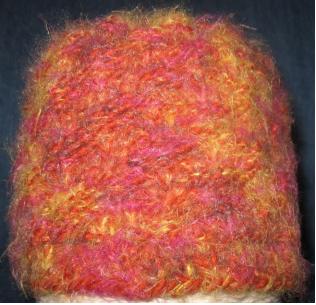

## **Multi-Color Diamond Pattern Hat**

Gauge:

Fits:

Needles Used: Yarn Used: 15 stitches = 4" 23 rows = 4" Teen-Adult Female Up to 22.25" Head Circumference US 8 Circular (5mm) Sensations Angel Hair Bulky Weight Berry (1 skein – 100g – 120yds)